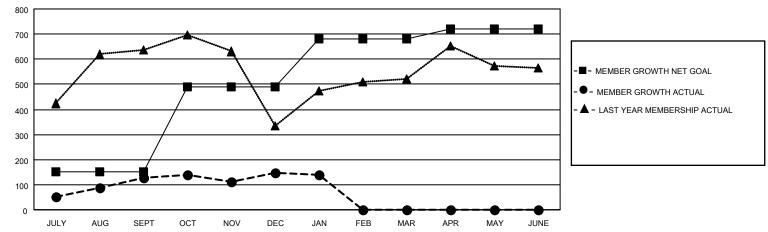

## GOALS AND ACTUAL MEMBERS CUMULATIVE

| DROPPED CLUBS: 6 |     | 127 CLUBS OF 184 ADDED 1 OR<br>MORE NEW MEMBERS | GENDER DISTRIBUTION                   |                                  |  |
|------------------|-----|-------------------------------------------------|---------------------------------------|----------------------------------|--|
|                  |     | INORE NEW MEMBERS                               | MALE<br>FEMALE                        | 5,477 (76.02%)<br>1,724 (23.93%) |  |
| DROPPED MEMBERS  |     |                                                 | NON BINARY PREFER NOT TO ANSWER       | 0 (0.00%)<br>4 (0.06%)           |  |
| DECEASED         | 13  |                                                 | THE ENTITY TO ANOWER                  | 4 (0.0070)                       |  |
| CLUB CANCELLED   | 118 | CLICK HERE FOR CUMULATIVE                       | TOTAL FAMILY UNIT MEMBERS             | 4,689                            |  |
| OTHER            | 297 | MEMBERSHIP DATA                                 |                                       |                                  |  |
| TOTAL            | 428 |                                                 | FAMILY MEMBERS PAYING HALF DUES 3,061 |                                  |  |
|                  |     |                                                 |                                       |                                  |  |