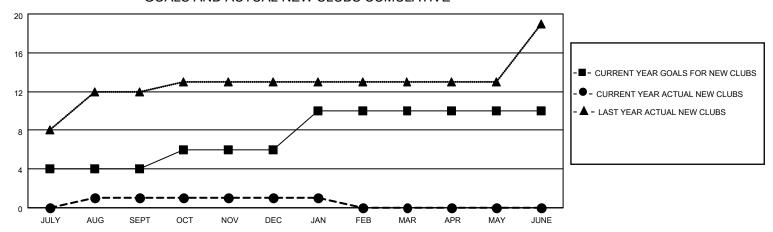

## MONTHLY MEMBERSHIP PROGRESS REPORT

LOCATION INDIA District 324 B Results as of: 1/31/2023

| Clubs RESULTS FOR 2022-2023 |   |   |   | Members RESULTS FOR 2022-2023 |     |     |     |
|-----------------------------|---|---|---|-------------------------------|-----|-----|-----|
|                             |   |   |   |                               |     |     |     |
| JULY/AUG/SEPT               | 4 | 1 | 1 | JULY/AUG/SEPT                 | 150 | 235 | 74  |
| OCT/NOV/DEC                 | 2 | 0 | 4 | OCT/NOV/DEC                   | 340 | 361 | 322 |
| JAN/FEB/MAR                 | 4 | 0 | 1 | JAN/FEB/MAR                   | 190 | 27  | 32  |
| APR/MAY/JUNE                | 0 | 0 | 0 | APR/MAY/JUNE                  | 40  | 0   | 0   |

## GOALS AND ACTUAL NEW CLUBS CUMULATIVE



## GOALS AND ACTUAL MEMBERS CUMULATIVE



| DROPPED CLUBS: 6 |     | 127 CLUBS OF 184 ADDED 1 OR<br>MORE NEW MEMBERS | GENDER DISTRIBUTION                   |                                  |  |
|------------------|-----|-------------------------------------------------|---------------------------------------|----------------------------------|--|
|                  |     | INORE NEW MEMBERS                               | MALE<br>FEMALE                        | 5,477 (76.02%)<br>1,724 (23.93%) |  |
| DROPPED MEMBERS  |     |                                                 | NON BINARY PREFER NOT TO ANSWER       | 0 (0.00%)<br>4 (0.06%)           |  |
| DECEASED         | 13  |                                                 | THE ENTITY TO ANOWER                  | 4 (0.0070)